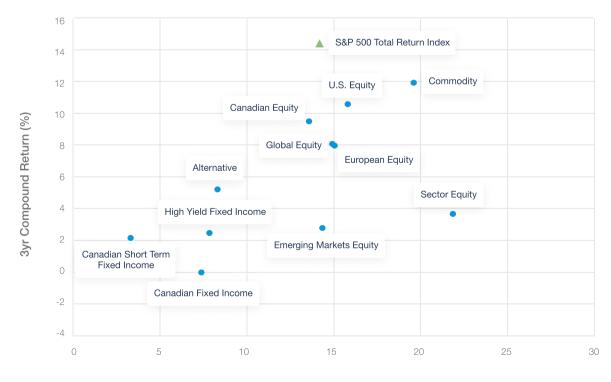

# 3yr Compound Return & Standard Deviation by CIFSC Category As of Sep 30, 2024

3yr Average Standard Deviation (%)