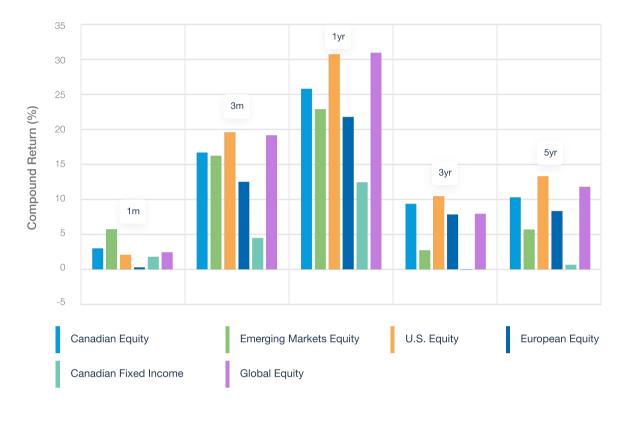

#### **ETF STATS FOR CETFA**

As at September 30, 2024

The following data is calculated for Canadian listed ETFs only. Fundata calculates all performance data using monthly NAVPS as received directly from the ETF providers. The categorization process is done by the Canadian Investment Funds Standards Committee.

#### ETF counts by CIFSC category **U.S. EQUITY GLOBAL EQUITY SECTOR EQUITY GLOBAL FIXED** INCOME ► 180 ► 120 104 97 INTERNATIONAL ALTERNATIVE **CANADIAN SHORT CANADIAN EQUITY TERM FIXED** EQUITY EQUITY FOCUSED INCOME 73 66 60 84 **CANADIAN FIXED** 180 INCOME 48 120 104 84 73 ALTERNATIVE 66 60 OTHER 45

Quarterly & Total Returns: ETF Universe As of Sep 30, 2024

30



#### Average ETF Compound Return by CIFSC Category



# Quarter ETF Return by Geography - 24Q3





# Quarter ETF Returns by CIFSC Category - 24Q3



# 3yr Compound Return & Standard Deviation by CIFSC Category As of Sep 30, 2024



3yr Average Standard Deviation (%)

## 3yr Sharpe Ratio by CIFSC Category As of Sep 30, 2024



### Active vs Index - 1 Year Return As of Sep 30, 2024