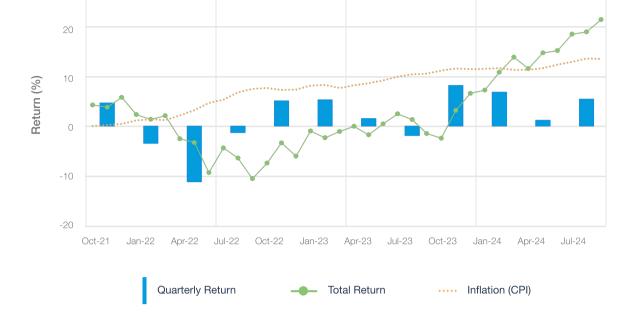

#### **ETF STATS FOR CETFA**

As at September 30, 2024

The following data is calculated for Canadian listed ETFs only. Fundata calculates all performance data using monthly NAVPS as received directly from the ETF providers. The categorization process is done by the Canadian Investment Funds Standards Committee.

#### ETF counts by CIFSC category **U.S. EQUITY GLOBAL EQUITY SECTOR EQUITY GLOBAL FIXED** INCOME ► 180 ► 120 104 97 INTERNATIONAL ALTERNATIVE **CANADIAN SHORT CANADIAN EQUITY TERM FIXED** EQUITY EQUITY FOCUSED INCOME 73 66 60 84 **CANADIAN FIXED** 180 INCOME 48 120 104 84 73 ALTERNATIVE 66 60 OTHER 45

Quarterly & Total Returns: ETF Universe As of Sep 30, 2024

30



#### Average ETF Compound Return by CIFSC Category



# Quarter ETF Return by Geography - 24Q3





# Quarter ETF Returns by CIFSC Category - 24Q3



# 3yr Compound Return & Standard Deviation by CIFSC Category As of Sep 30, 2024



3yr Average Standard Deviation (%)

## 3yr Sharpe Ratio by CIFSC Category As of Sep 30, 2024



### Active vs Index - 1 Year Return As of Sep 30, 2024