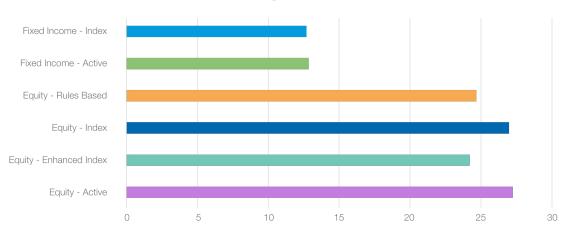

dian Investment Funds Standards Committee.

#### ETF counts by CIFSC category **U.S. EQUITY GLOBAL EQUITY SECTOR EQUITY GLOBAL FIXED** INCOME ► 180 ► 120 104 97 INTERNATIONAL ALTERNATIVE **CANADIAN SHORT CANADIAN EQUITY TERM FIXED** EQUITY EQUITY FOCUSED INCOME 73 66 60 84 **CANADIAN FIXED** 180 INCOME 48 120 104 84 73 ALTERNATIVE 66 60 OTHER 45

Quarterly & Total Returns: ETF Universe As of Sep 30, 2024

30



#### Average ETF Compound Return by CIFSC Category



# Quarter ETF Return by Geography - 24Q3





# Quarter ETF Returns by CIFSC Category - 24Q3



# 3yr Compound Return & Standard Deviation by CIFSC Category As of Sep 30, 2024



3yr Average Standard Deviation (%)

## 3yr Sharpe Ratio by CIFSC Category As of Sep 30, 2024



### Active vs Index - 1 Year Return As of Sep 30, 2024