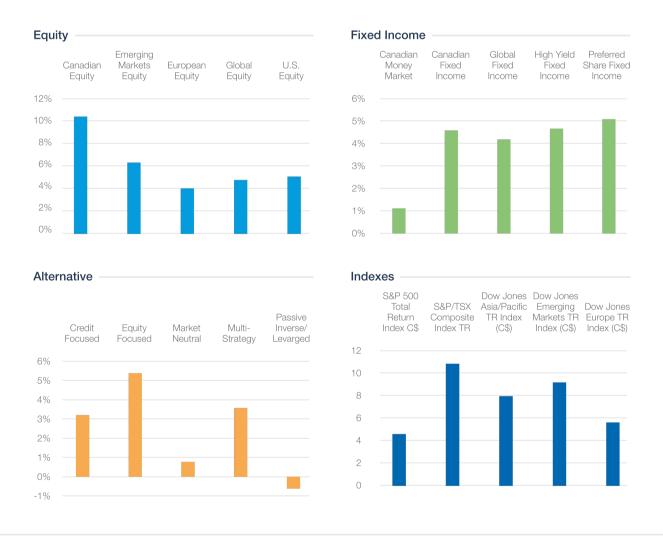

t September 30, 2024

The following data is calculated for Canadian listed ETFs only. Fundata calculates all performance data using monthly NAVPS as received directly from the ETF providers. The categorization process is done by the Canadian Investment Funds Standards Committee.

#### ETF counts by CIFSC category **U.S. EQUITY GLOBAL EQUITY SECTOR EQUITY GLOBAL FIXED** INCOME ► 180 ► 120 104 97 INTERNATIONAL ALTERNATIVE **CANADIAN SHORT CANADIAN EQUITY TERM FIXED** EQUITY EQUITY FOCUSED INCOME 73 66 60 84 **CANADIAN FIXED** 180 INCOME 48 120 104 84 73 ALTERNATIVE 66 60 OTHER 45

Quarterly & Total Returns: ETF Universe As of Sep 30, 2024

30



#### Average ETF Compound Return by CIFSC Category



# Quarter ETF Return by Geography - 24Q3





# Quarter ETF Returns by CIFSC Category - 24Q3



# 3yr Compound Return & Standard Deviation by CIFSC Category As of Sep 30, 2024



3yr Average Standard Deviation (%)

## 3yr Sharpe Ratio by CIFSC Category As of Sep 30, 2024



### Active vs Index - 1 Year Return As of Sep 30, 2024