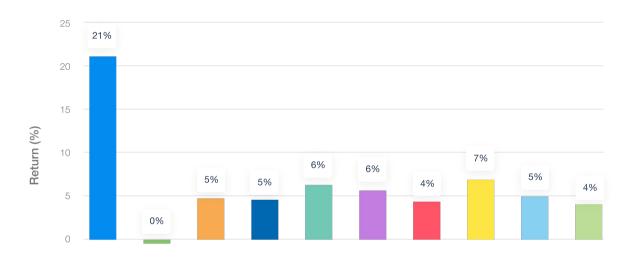

#### **ETF STATS FOR CETFA**

As at September 30, 2024

The following data is calculated for Canadian listed ETFs only. Fundata calculates all performance data using monthly NAVPS as received directly from the ETF providers. The categorization process is done by the Canadian Investment Funds Standards Committee.

#### ETF counts by CIFSC category **U.S. EQUITY GLOBAL EQUITY SECTOR EQUITY GLOBAL FIXED** INCOME ► 180 ► 120 104 97 INTERNATIONAL ALTERNATIVE **CANADIAN SHORT CANADIAN EQUITY TERM FIXED** EQUITY EQUITY FOCUSED INCOME 73 66 60 84 **CANADIAN FIXED** 180 INCOME 48 120 104 84 73 ALTERNATIVE 66 60 OTHER 45

Quarterly & Total Returns: ETF Universe As of Sep 30, 2024

30



#### Average ETF Compound Return by CIFSC Category



# Quarter ETF Return by Geography - 24Q3





# Quarter ETF Returns by CIFSC Category - 24Q3



# 3yr Compound Return & Standard Deviation by CIFSC Category As of Sep 30, 2024



3yr Average Standard Deviation (%)

## 3yr Sharpe Ratio by CIFSC Category As of Sep 30, 2024



### Active vs Index - 1 Year Return As of Sep 30, 2024