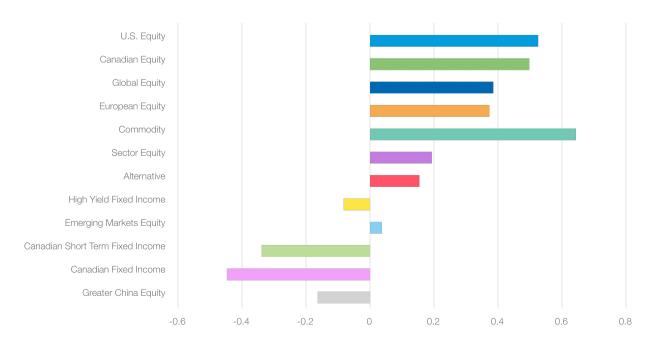

providers. The categorization process is done by the Canadian Investment Funds Standards Committee.

#### ETF counts by CIFSC category **U.S. EQUITY GLOBAL EQUITY SECTOR EQUITY GLOBAL FIXED** INCOME ► 180 ► 120 104 97 INTERNATIONAL ALTERNATIVE **CANADIAN SHORT CANADIAN EQUITY TERM FIXED** EQUITY EQUITY FOCUSED INCOME 73 66 60 84 **CANADIAN FIXED** 180 INCOME 48 120 104 84 73 ALTERNATIVE 66 60 OTHER 45

Quarterly & Total Returns: ETF Universe As of Sep 30, 2024

30



#### Average ETF Compound Return by CIFSC Category



# Quarter ETF Return by Geography - 24Q3





# Quarter ETF Returns by CIFSC Category - 24Q3



# 3yr Compound Return & Standard Deviation by CIFSC Category As of Sep 30, 2024



3yr Average Standard Deviation (%)

## 3yr Sharpe Ratio by CIFSC Category As of Sep 30, 2024



### Active vs Index - 1 Year Return As of Sep 30, 2024